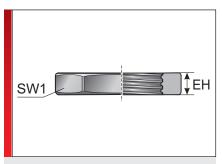

#### **SPECIFICATIONS**

Mod. polyamide PA 6

-30 - 100 °C transient / short term 130 °C

V0 self-extinguishing

| Туре       | Order No. | Colour | IG    | <b>EH</b><br>mm | SW 1<br>mm | Pack<br>qty. |
|------------|-----------|--------|-------|-----------------|------------|--------------|
| Pg threads |           |        |       |                 |            |              |
| KGM-Pg 48  | 83722268  | Black  | Pg 48 | 8.00            | 70.00      | 25           |