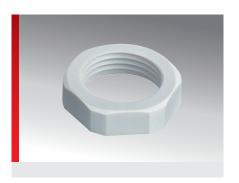

#### PRODUCT INFORMATION

The type KGM plastic lock nut is made of self-extinguishing polyamide and is available with metric or Pg thread. Usable for all corresponding hose and cable fittings, preferably with plastic threads.