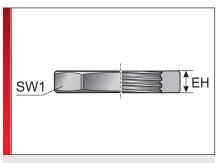

### **SPECIFICATIONS**

Mod. polyamide PA 6

-30 - 100 °C transient / short term

V0 self-extinguishing

| Туре          | Order No. | Colour | IG      | <b>EH</b><br>mm | SW 1<br>mm | Pack<br>qty. |
|---------------|-----------|--------|---------|-----------------|------------|--------------|
| Metric thread |           |        |         |                 |            |              |
| KGM-M50x1.5   | 83727222  | Grey   | M50x1.5 | 8.00            | 60.00      | 50           |