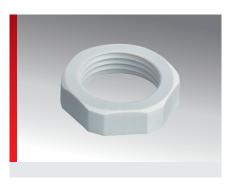

#### PRODUCT INFORMATION

The type KGM plastic lock nut is made of self-extinguishing polyamide and is available with metric or Pg thread. Usable for all corresponding hose and cable fittings, preferably with plastic threads.

## Type KGM (plastic lock nut)