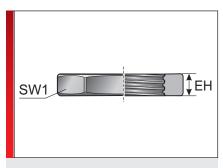

### **SPECIFICATIONS**

Mod. polyamide PA 6

-30 - 100 °C transient / short term

V0 self-extinguishing

| Туре          | Order No. | Colour | IG      | <b>EH</b><br>mm | SW 1<br>mm | Pack<br>qty. |
|---------------|-----------|--------|---------|-----------------|------------|--------------|
| Metric thread |           |        |         |                 |            |              |
| KGM-M50x1.5   | 83727262  | Black  | M50x1.5 | 8.00            | 60.00      | 50           |