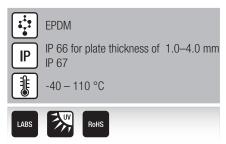

## **MATERIAL PROPERTIES**

## **MECHANICAL PROPERTIES**

**Protection class** IP 66 for plate thickness of 1.0-4.0 mm IP 67

## **TECHNICAL INFORMATION**

ł

LABS free

#### **CONFORMITY**

RoHS RoHS (EC Directive 202/95/EC)

All details given in our sales material prospectuses and catalogues as well as the information available online are based on our current knowledge of the products described.