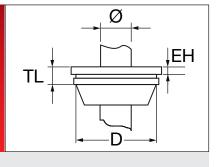

## **SPECIFICATIONS**

• Easy no-tool push-fit installation

| Туре      | Order No. | Colour | for Ø<br>mm | EH<br>mm | TL<br>mm | D<br>mm | Pack<br>qty. |
|-----------|-----------|--------|-------------|----------|----------|---------|--------------|
| KDM/G M12 | 87401020  | Grey   | 4 – 7       | 7.00     | 13.00    | 12.20   | 50           |
| KDM/G M16 | 87401022  | Grey   | 5 – 10      | 7.00     | 18.00    | 16.20   | 50           |
| KDM/G M20 | 87401024  | Grey   | 8 – 13      | 7.00     | 20.00    | 20.40   | 50           |
| KDM/G M25 | 87401026  | Grey   | 11 – 17     | 7.00     | 21.50    | 25.40   | 50           |
| KDM/G M32 | 87401028  | Grey   | 15 – 21     | 7.00     | 25.00    | 32.50   | 50           |
| KDM/G M40 | 87401030  | Grey   | 19 – 27     | 8.00     | 30.00    | 40.50   | 25           |
| KDM/G M50 | 87401032  | Grey   | 28 – 35     | 9.50     | 35.00    | 50.50   | 10           |