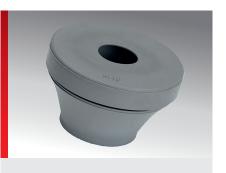

# Type KDM/G cable entry membrane

## **PRODUCT INFORMATION**

KDM/G is a cable entry system for cables without plug connectors. The various sizes fit on metric cut-outs from M12 to M50 and are specially designed for cable diameters 4 – 35 mm.

- Extremely high tightness IP66/67
- Fits on standard cut-outs ofM12 to M50
- High temperature stability