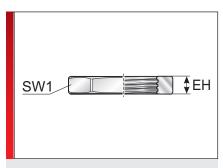

## **SPECIFICATIONS**

| Туре       | Order No. | IG    | <b>EH</b><br>mm | SW 1<br>mm | Pack<br>qty. |
|------------|-----------|-------|-----------------|------------|--------------|
| Pg threads |           |       |                 |            |              |
| GM-Pg 48   | 83722028  | Pg 48 | 5.50            | 64.00      | 50           |