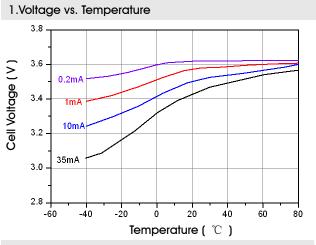

#### **Electrical Characteristic**

| Norminal Capacity                                                                                                 | 19.0Ah               |
|-------------------------------------------------------------------------------------------------------------------|----------------------|
| (At 1.0mA, +25°C 2.0V cut off. The capacity restored by the cell varies according to                              |                      |
| current drain, temperature and cut-off,                                                                           |                      |
| Rated Voltage                                                                                                     | 3.6V                 |
| Max. recommended continuous current                                                                               | 200mA                |
| Max. pulse current capability                                                                                     | 600mA                |
| Dimension                                                                                                         | Ф <b>34.2*61.5mm</b> |
| Storage(recommended)                                                                                              | <b>Max. 30</b> °C    |
| Operating temperature range                                                                                       | -60°C~+85°C          |
|                                                                                                                   | (-76°F ~+185°F)      |
| (Operation at temperature different from ambient may lead to reduced capacity and lower voltage plateau readings) |                      |
| Typical weight                                                                                                    | 107g                 |