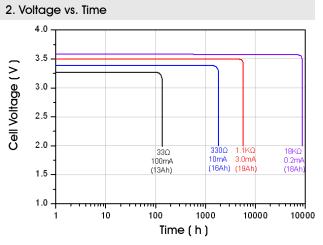

#### **Electrical Characteristic**

| Norminal Capacity                                                                                                 | 19.0Ah               |
|-------------------------------------------------------------------------------------------------------------------|----------------------|
| (At 1.0mA, +25°C 2.0V cut off. The capacity restored by the cell varies according to                              |                      |
| current drain, temperature and cut-off,                                                                           |                      |
| Rated Voltage                                                                                                     | 3.6V                 |
| Max. recommended continuous current                                                                               | 200mA                |
| Max. pulse current capability                                                                                     | 600mA                |
| Dimension                                                                                                         | Ф <b>34.2*61.5mm</b> |
| Storage(recommended)                                                                                              | <b>Max. 30</b> °C    |
| Operating temperature range                                                                                       | -60°C~+85°C          |
|                                                                                                                   | (-76°F ~+185°F)      |
| (Operation at temperature different from ambient may lead to reduced capacity and lower voltage plateau readings) |                      |
| Typical weight                                                                                                    | 107g                 |