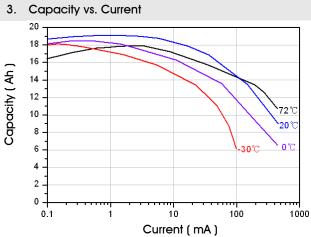

#### **Electrical Characteristic**

| Norminal Capacity                                                                                                 | 19.0Ah               |
|-------------------------------------------------------------------------------------------------------------------|----------------------|
| (At 1.0mA, +25°C 2.0V cut off. The capacity restored by the cell varies according to                              |                      |
| current drain, temperature and cut-off,                                                                           |                      |
| Rated Voltage                                                                                                     | 3.6V                 |
| Max. recommended continuous current                                                                               | 200mA                |
| Max. pulse current capability                                                                                     | 600mA                |
| Dimension                                                                                                         | Ф <b>34.2*61.5mm</b> |
| Storage(recommended)                                                                                              | <b>Max. 30</b> °C    |
| Operating temperature range                                                                                       | -60°C~+85°C          |
|                                                                                                                   | (-76°F ~+185°F)      |
| (Operation at temperature different from ambient may lead to reduced capacity and lower voltage plateau readings) |                      |
| Typical weight                                                                                                    | 107g                 |