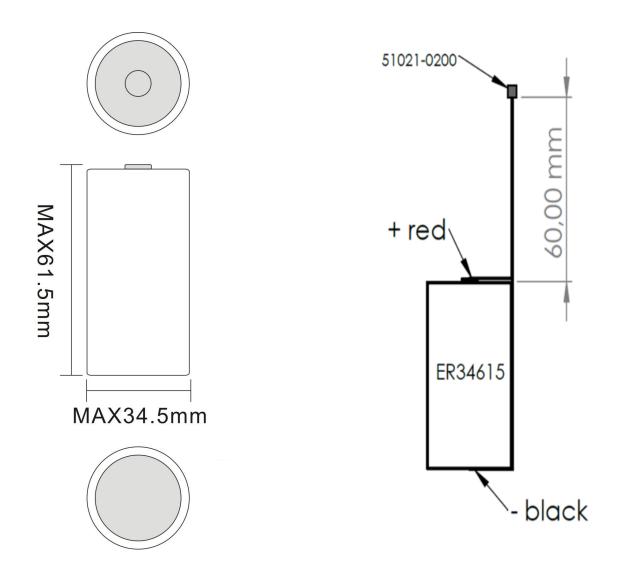

|                                   | P:Axial Pins                       |                                                      |

#### 3. Benefits

- High energy density, High voltage, stable during most of the application's lifetime
- Wide range of operating temperature
- Long self-dischager rate (≤1% per year during Storage)
- Long storage life (10 years under room temperature)

#### 4. Main application

- Intelligent instrument and meter
- Memory and standby power, Alarms and security devices
- Automotive electronics, Electronic toll collection
- Millitary devices



#### 5. Warning

- Fire, explosion and burn hazard.
- Do not recharge, short circuit, crush, disassemble, heat above 100°C incinerate.
- Do not use the battery beyond the permitted temperature range.

# 6. Dimension: