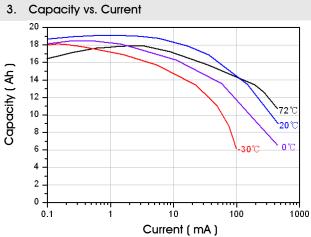

#### **Electrical Characteristic**

| Norminal Capacity                                                                                                 | 19.0Ah                       |
|-------------------------------------------------------------------------------------------------------------------|------------------------------|
| (At 1.0mA, +25 $^{\circ}\!\!\!\!\!\!\!\!\!\!\!\!\!\!\!\!\!\!\!\!\!\!\!\!\!\!\!\!\!\!\!\!\!\!\!\!$                 |                              |
| current drain, temperature and cut-off,                                                                           |                              |
| Rated Voltage                                                                                                     | 3.6V                         |
| Max. recommended continuous current                                                                               | 200mA                        |
| Max. pulse current capability                                                                                     | 600mA                        |
| Dimension                                                                                                         | Ф <b>34.2*61.5mm</b>         |
| Storage(recommended)                                                                                              | <b>Max. 30</b> °C            |
|                                                                                                                   |                              |
| Operating temperature range                                                                                       | <b>-60</b> °C <b>~+85</b> °C |
|                                                                                                                   | (-76°F ~+185°F)              |
| (Operation at temperature different from ambient may lead to reduced capacity and lower voltage plateau readings) |                              |
| Typical weight                                                                                                    | 107g                         |