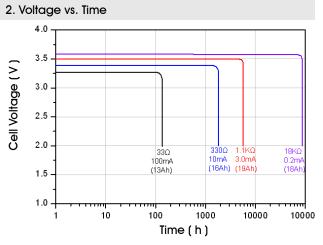

#### **Electrical Characteristic**

| Norminal Capacity                                                                                                 | 19.0Ah                       |
|-------------------------------------------------------------------------------------------------------------------|------------------------------|
| (At 1.0mA, +25 $^{\circ}\!\!\!\!\!\!\!\!\!\!\!\!\!\!\!\!\!\!\!\!\!\!\!\!\!\!\!\!\!\!\!\!\!\!\!\!$                 |                              |
| current drain, temperature and cut-off,                                                                           |                              |
| Rated Voltage                                                                                                     | 3.6V                         |
| Max. recommended continuous current                                                                               | 200mA                        |
| Max. pulse current capability                                                                                     | 600mA                        |
| Dimension                                                                                                         | Ф <b>34.2*61.5mm</b>         |
| Storage(recommended)                                                                                              | <b>Max. 30</b> °C            |
|                                                                                                                   |                              |
| Operating temperature range                                                                                       | <b>-60</b> °C <b>~+85</b> °C |
|                                                                                                                   | (-76°F ~+185°F)              |
| (Operation at temperature different from ambient may lead to reduced capacity and lower voltage plateau readings) |                              |
| Typical weight                                                                                                    | 107g                         |