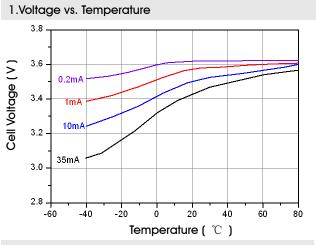

#### **Electrical Characteristic**

| Norminal Capacity                                                                                                 | 19.0Ah                       |
|-------------------------------------------------------------------------------------------------------------------|------------------------------|
| (At 1.0mA, +25 $^{\circ}\!\!\!\!\!\!\!\!\!\!\!\!\!\!\!\!\!\!\!\!\!\!\!\!\!\!\!\!\!\!\!\!\!\!\!\!$                 |                              |
| current drain, temperature and cut-off,                                                                           |                              |
| Rated Voltage                                                                                                     | 3.6V                         |
| Max. recommended continuous current                                                                               | 200mA                        |
| Max. pulse current capability                                                                                     | 600mA                        |
| Dimension                                                                                                         | Ф <b>34.2*61.5mm</b>         |
| Storage(recommended)                                                                                              | <b>Max. 30</b> °C            |
|                                                                                                                   |                              |
| Operating temperature range                                                                                       | <b>-60</b> °C <b>~+85</b> °C |
|                                                                                                                   | (-76°F ~+185°F)              |
| (Operation at temperature different from ambient may lead to reduced capacity and lower voltage plateau readings) |                              |
| Typical weight                                                                                                    | 107g                         |