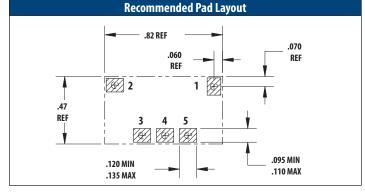

F
- Virtually no derating across rated temperature range
- Wide input voltage range and user selectable output voltage

|                | Output     |         |       | Input         |                 | ree: .i    |
|----------------|------------|---------|-------|---------------|-----------------|------------|
| Part Number    | Voltage    | Current | Power | Voltage       | On/Off<br>Logic | Efficiency |
|                | (Vdc)      | (A)     | (W)   | (Vdc)         |                 | %          |
| OKY-T/3-D12P-C | 0.75 - 5.0 | 3       | 15    | 12 (8.3 - 14) | Positive        | 92         |
| OKY-T/3-D12N-C | 0.75 - 5.0 | 3       | 15    | 12 (8.3 - 14) | Negative        | 92         |
| OKY-T/5-D12N-C | 0.75 - 5.0 | 5       | 25    | 12 (8.3 - 14) | Negative        | 92         |





Actual size