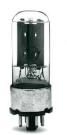

### 1946

- : Vacuum Tubes
- : US\$ 20M, EUR 18M (2018)
- : US\$ 123M, EUR 105M (2018) \*1USD=JPY111,1EUR= JPY129
- : 1,902 (Mar 2018)
- : Listed on Tokyo Stock Exchange (First section)

OKAYA First Product Special Vacuum Tubes For Japanese Navy (1942 ~1945)