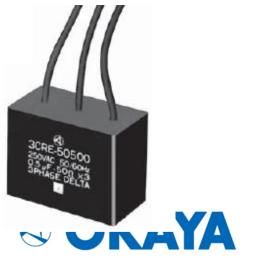

### **Noise Suppression Capacitors**

Noise suppression capacitors are most widely applied in power line applications as countermeasures to noise occurring in inverters, switching power supplies, brush motors, and to the full range of office automation equipment.

OKAYA has many variety of noise suppression capacitors.