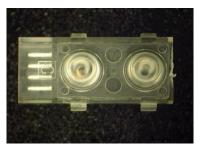

### Gas discharge tube(GDT)

### /Surge protective device(SPD)

Power surges, both voltage and current, are occurring continually in today's power systems. Whether they occur naturally, such as from lightning and static electricity; or are man made, such as from inductive surges from motor, transformers, solenoids, etc. Power surges are a fact of life. These power surges have a very high voltage and current level as compared to electrical noise.

OKAYA's GDT and SPD are designed to aid in the suppression of high-energy transient voltage surges. Products ranging from Gas Tubes to Suppression Systems have worldwide approvals to meet safety agency requirements.