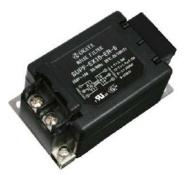

### Spark Quencher

Spark Quenchers are easily selectable electronic components designed to prevent or substantially minimize the occurrence of arching and noise generation in relay and switch contacts. They also serve as snubbing circuits for solid state switching devices.

Spark Quenchers consist of specially designed capacitors and resistors connected in series. Spark discharges and induced noise are absorbed over a wide range by the accumulation characteristic and impedance of the capacitor, while the RC time constant delays and averages surge voltage and oscillation.