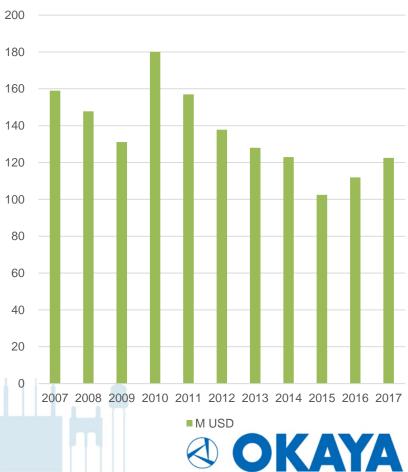

### **OKAYA Electric Industries, Co., Ltd**

### **Presentation 2018**

Prepared by : OKAYA ELECTRIC INDUSTRIES CO., LTD.



# **Company Profile**

- Year founded
- First Product in History

OKAYA

111

III

- Capital
- Sales
- Employees
- Stocks

### 1946

- : Vacuum Tubes
- : US\$ 20M, EUR 18M (2018)
- : US\$ 123M, EUR 105M (2018) \*1USD=JPY111,1EUR= JPY129
- : 1,902 (Mar 2018)
- : Listed on Tokyo Stock Exchange (First section)



OKAYA First Product Special Vacuum Tubes For Japanese Navy (1942 ~1945)





















### GDT

### LED Lighting

Meanwhile, from 1960's, film caps business launched at the decline in vacuum tubes business



# And still remains today...



## **Turnover history**





USD(Million)

### **Shareholders**

As of April 2018

| • | Oki Electric Industry Co., Ltd.      | 15.7% |
|---|--------------------------------------|-------|
| • | Meiji Yasuda Life Insurance Company. | 9.0%  |
| • | TPR Co., Ltd.                        | 6.3%  |
| • | Mizuho Bank, Ltd.                    | 4.7%  |
| • | Yasuda Real Estate Co., Ltd.         | 2.8%  |





# **Product Range**

### NOISE

- Noise Suppression Capacitor
- Spark Quencher
- Snubber capacitor
- Capacitor for PFC circuit
- Noise filter
- Common Mode Choke Coil

#### surge

- Gas Discharge Tubes
- Surge protective device
- Avalanche Breakdown Diode

### **LED** Display

- High Power LED
- Bo-Jo LED
- LED Display

#### Sensor

- Infrared LED
- High Power Infrared LED
- Transmissive Photo Interrupter
- Photo Refl