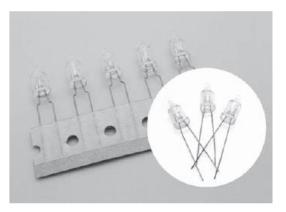

ching devices.

Spark Quenchers consist of specially designed capacitors and resistors connected in series. Spark discharges and induced noise are absorbed over a wide range by the accumulation characteristic and impedance of the capacitor, while the RC time constant delays and averages surge voltage and oscillation.





### **EMI/RFI** Power Line Noise Filters

Conductive noise interferes with electric components and systems by being transmitted along power lines and the wiring of electronic circuits. OKAYA's power line filters are designed to suppress conducted EMI/RFI emissions over a broad range of frequencies. Single Phase and 3-Phase Filters are available with voltage ratings to 500VAC and power rating to 250A. All filters have Safety agency approvals for worldwide acceptance.









### Gas discharge tube(GDT)

### /Surge protective device(SPD)

Power surges, both voltage and current, are occurring continually in today's power systems. Whether they occur naturally, such as from lightning and static electricity; or are man made, such as from inductive surges from motor, transformers, solenoids, etc. Power surges are a fact of life. These power surges have a very high voltage and current level as compared to electrical noise.

OKAYA's GDT and SPD are designed to aid in the suppression of high-energy transient voltage surges. Products ranging from Gas Tubes to Suppression Systems have worldwide approvals to meet safety agency requirements.

# Noise Product Market by Application



# Surge Product Market by Application



# **LED Display Products**









### Infrar