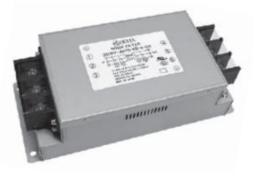

### **EMI/RFI** Power Line Noise Filters

Conductive noise interferes with electric components and systems by being transmitted along power lines and the wiring of electronic circuits. OKAYA's power line filters are designed to suppress conducted EMI/RFI emissions over a broad range of frequencies. Single Phase and 3-Phase Filters are available with voltage ratings to 500VAC and power rating to 250A. All filters have Safety agency approvals for worldwide acceptance.