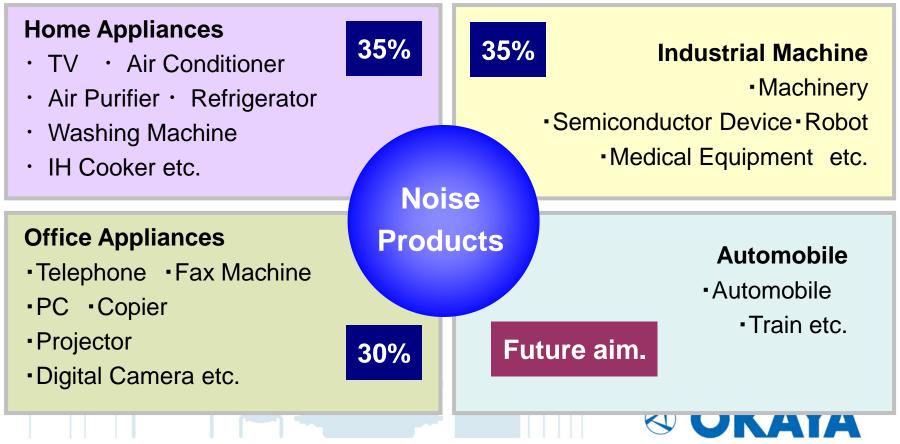

rating to 250A. All filters have Safety agency approvals for worldwide acceptance.









### Gas discharge tube(GDT)

### /Surge protective device(SPD)

Power surges, both voltage and current, are occurring continually in today's power systems. Whether they occur naturally, such as from lightning and static electricity; or are man made, such as from inductive surges from motor, transformers, solenoids, etc. Power surges are a fact of life. These power surges have a very high voltage and current level as compared to electrical noise.

OKAYA's GDT and SPD are designed to aid in the suppression of high-energy transient voltage surges. Products ranging from Gas Tubes to Suppression Systems have worldwide approvals to meet safety agency requirements.

# Noise Product Market by Application



# Surge Product Market by Application



# **LED Display Products**









### Infrared LED

### **Transmissive Photo Interrupter**



**Photo Reflector** 



# **Major Customers**

- Sony
- Panasonic
- NEC
- Toshiba
- Hitachi
- Fujitsu
- Sharp
- Ricoh
- Sanyo
- Epson
- Pioneer
- Oki
- Mitsubishi
- Fuji
- JVC
- Murata

- Siemens
- Schneider
- Schaffner
- IBM
- HP
- HP/Compaq
- Honeywell
- Electrolux
- Motorola
- Dell
- GE
- Whirlpool
- Rockwell
- Kodak
- Alcatel
- Fanuc
- SMC Corp



# **Sales Network**

- Okaya Japan (OEI)
- Okaya America (OEA)
- Okaya Hong Kong (OHT)
- Okaya Singapore (OES)
- Okaya Thailand (OET)

Japan, Middle East, Africa, Oceania, EU North/South America Asia- China, Taiwan, Korea Asia- the rest of Asia Asia- Thailand







### Nagano Tech Center

(Nagano, Japan)