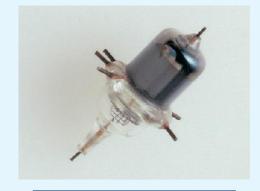

### 1946

- : Vacuum Tubes
- : US\$ 20M, EUR 18M (2018)
- : US\$ 123M, EUR 105M (2018) \*1USD=JPY111,1EUR= JPY129
- : 1,902 (Mar 2018)
- : Listed on Tokyo Stock Exchange (First section)

OKAYA First Product Special Vacuum Tubes For Japanese Navy (1942 ~1945)