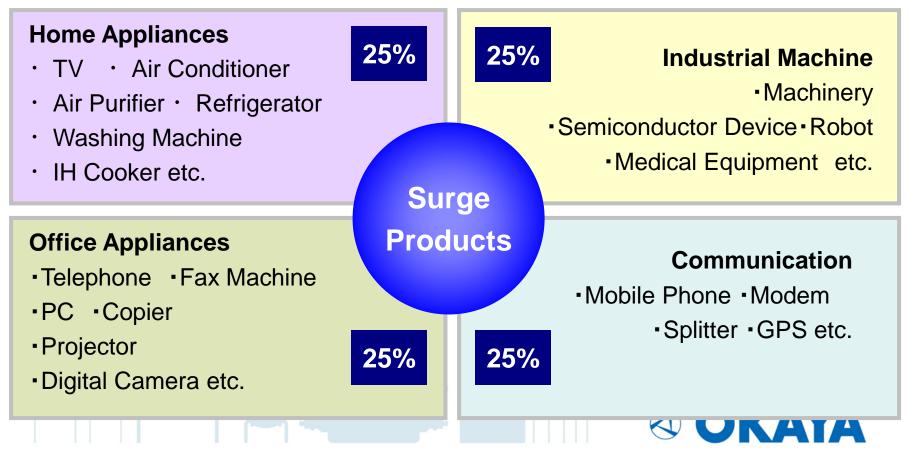

agency approvals for worldwide acceptance.









### Gas discharge tube(GDT)

### /Surge protective device(SPD)

Power surges, both voltage and current, are occurring continually in today's power systems. Whether they occur naturally, such as from lightning and static electricity; or are man made, such as from inductive surges from motor, transformers, solenoids, etc. Power surges are a fact of life. These power surges have a very high voltage and current level as compared to electrical noise.

OKAYA's GDT and SPD are designed to aid in the suppression of high-energy transient voltage surges. Products ranging from Gas Tubes to Suppression Systems have worldwide approvals to meet safety agency requirements.

# Noise Product Market by Application



# Surge Product Market by Application



# **LED Display Products**









### Infrared LED

### **Transmissive Photo Interrupter**



**Photo Reflector** 



# **Major Customers**

- Sony
- Panasonic
- NEC
- Toshiba
- Hitachi
- Fujitsu
- Sharp
- Ricoh
- Sanyo
- Epson
- Pioneer
- Oki
- Mitsubishi
- Fuji
- JVC
- Murata

- Siemens
- Schneider
- Schaffner
- IBM
- HP
- HP/Compaq
- Honeywell
- Electrolux
- Motorola
- Dell
- GE
- Whirlpool
- Rockwell
- Kodak
- Alcatel
- Fanuc
- SMC Corp



# **Sales Network**

- Okaya Japan (OEI)
- Okaya America (OEA)
- Okaya Hong Kong (OHT)
- Okaya Singapore (OES)
- Okaya Thailand (OET)

Japan, Middle East, Africa, Oceania, EU North/South America Asia- China, Taiwan, Korea Asia- the rest of Asia Asia- Thailand







### Nagano Tech Center

(Nagano, Japan)



- Film Capacitor
- •LED
- Sensor

###