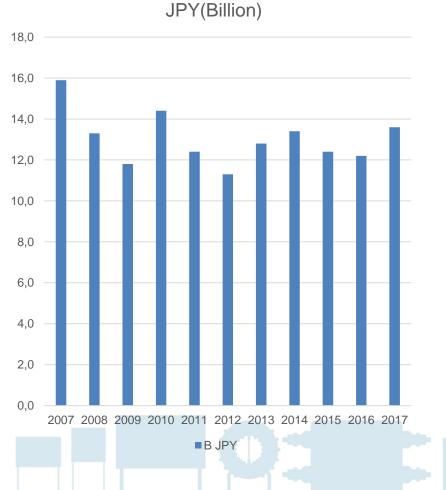

### **OKAYA Electric Industries, Co., Ltd**

### **Presentation 2018**

Prepared by : OKAYA ELECTRIC INDUSTRIES CO., LTD.



# **Company Profile**

- Year founded
- First Product in History

OKAYA

111

III

- Capital
- Sales
- Employees
- Stocks

### 1946

- : Vacuum Tubes
- : US\$ 20M, EUR 18M (2018)
- : US\$ 123M, EUR 105M (2018) \*1USD=JPY111,1EUR= JPY129
- : 1,902 (Mar 2018)
- : Listed on Tokyo Stock Exchange (First section)



OKAYA First Product Special Vacuum Tubes For Japanese Navy (1942 ~1945)





















### GDT

### LED Lighting

Meanwhile, from 1960's, film caps business launched at the decline in vacuum tubes business



# And still remains today...



## **Turnover history**





USD(Million)

### **Shareholders**

As of April 2018

| • | Oki Electric Industry Co., Ltd.      | 15.7% |
|---|--------------------------------------|-------|
| • | Meiji Yasuda Life Insurance Company. | 9.0%  |
| • | TPR Co., Ltd.                        | 6.3%  |
| • | Mizuho Bank, Ltd.                    | 4.7%  |
| • | Yasuda Real Estate Co., Ltd.         | 2.8%  |





# **Product Range**

### NOISE

- Noise Suppression Capacitor
- Spark Quencher
- Snubber capacitor
- Capacitor for PFC circuit
- Noise filter
- Common Mode Choke Coil

#### surge

- Gas Discharge Tubes
- Surge protective device
- Avalanche Breakdown Diode

### **LED** Display

- High Power LED
- Bo-Jo LED
- LED Display

#### Sensor

- Infrared LED
- High Power Infrared LED
- Transmissive Photo Interrupter
- Photo Re