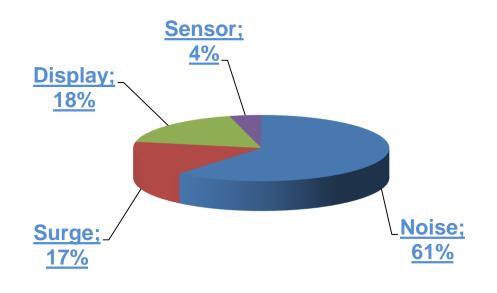

### **Sales Breakdown**

- Noise (Capacitor & Noise filter) 61% ٠ 17%
- **Surge Absorbers** ٠
- **Display** ۲
- Sensor •

18%

4%